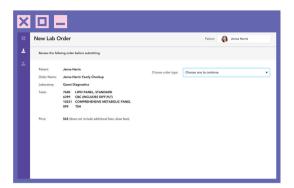

#### **Place Orders with Ease**

Simple 3-step ordering process for patient labs. The ability to create custom test menus and order sets, making it easier to order your most common test combinations.