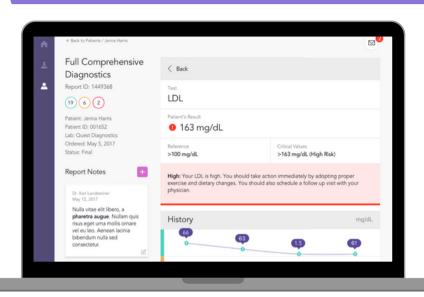

### **Easy to Use Visual Workflows**

Easy-to-use provider inbox that allows order and test status at-a-glance, as well as color coding for quick result triage. Result tracking and trending provides a single view of patient results over time for a clear clinical picture