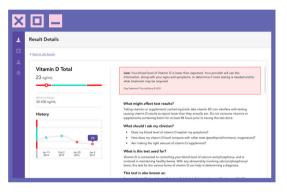

### **Patient Engagement & Education**

LabSavvy provides expert created & curated dynamic result based education for over 500 laboratory tests. Designed to engage and empower patients to take an active role in their health.