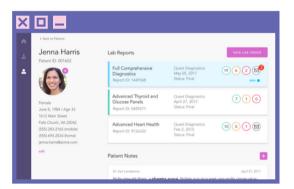

### **Easy to Use Visual Workflows**

Easy-to-use provider inbox that allows order and test status at-a-glance, as well as color coding for quick result triage. Result tracking and trending provides a single view of patient results over time for a clear clinical picture