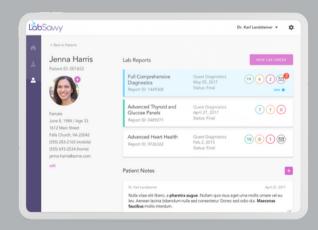

#### **Engage & Empower**

Engage your patients with striking visual result graphs and empowering education that helps them better understand their laboratory results.

Our provider portal offers robust features and intelligent notifications designed to increase productivity, all while offering an affordable and scalable provider portal.

A paper order solution that turns handwritten requisition into an e-order in just seconds. Saving time & money, while improving quality!