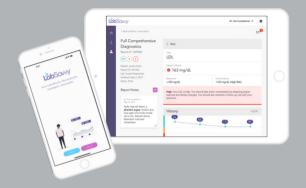

### **Patient Mobile App**

#### **Engage & Empower**

Engage your patients with striking visual result graphs and empowering education that helps them better understand their laboratory results.